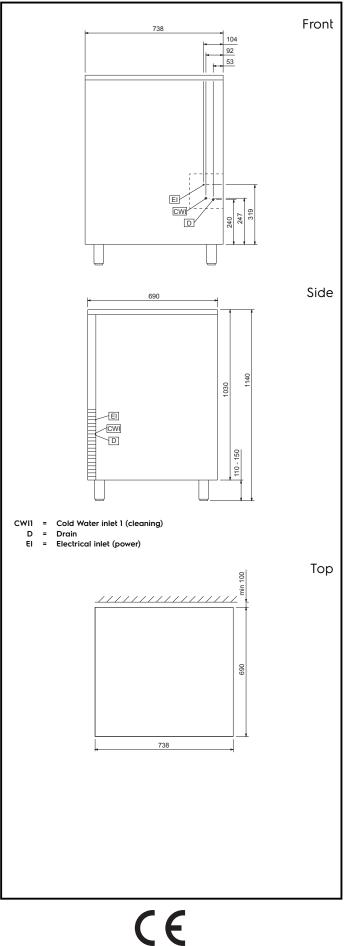

# Ice Flaker 150kg/24h Ice Flaker with 40kg bin - Air cooled

| Electric                                                                                                             |                                                 |  |  |  |
|----------------------------------------------------------------------------------------------------------------------|-------------------------------------------------|--|--|--|
| Supply voltage:<br>730551 (FIM150ASB)<br>Electrical power max.:                                                      | 220-240 V/1N ph/50 Hz<br>0.65 kW                |  |  |  |
| Capacity:                                                                                                            |                                                 |  |  |  |
| Bin capacity:                                                                                                        | 40 kg                                           |  |  |  |
| Key Information:                                                                                                     |                                                 |  |  |  |
| External dimensions, Width:<br>External dimensions, Depth:<br>External dimensions, Height:<br>Net weight:<br>Output: | 738mm<br>690mm<br>1140mm<br>85 kg<br>150 kg/day |  |  |  |
| Sustainability                                                                                                       |                                                 |  |  |  |
| Noise level:                                                                                                         | 54,3 dBA                                        |  |  |  |