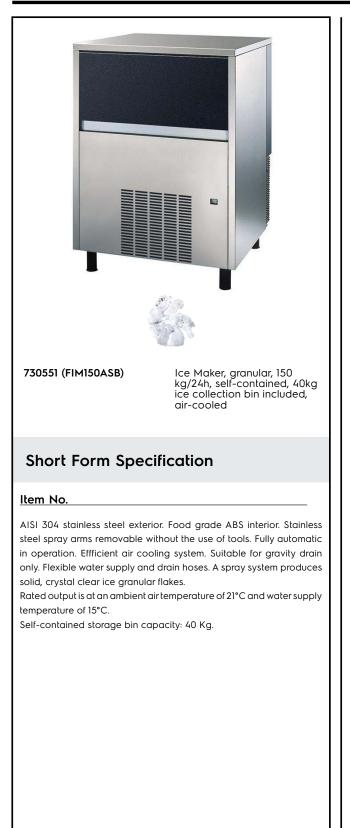

Ice Flaker 150kg/24h Ice Flaker with 40kg bin - Air cooled

| ITEM #  |  |  |
|---------|--|--|
| MODEL # |  |  |
| NAME #  |  |  |
| SIS #   |  |  |
| AIA #   |  |  |

### **Main Features**

- Compliant to CE requirements for safety.
- Fully automatic in operation.
- Suitable for gravity drain only.
- Rated output is at an ambient air temperature of 21°C and water supply temperature of 15°C.
- Bin integrated as standard.
- The ice-making method (crushing system) guarantees compact, hygienically pure crushed ice that is resistant to melting.

## Construction

- Plug as standard (schuko type).
- AISI 304 stainless steel exterior.
- Stainless steel spray arms removable without the use of tools.
- Adjustable feet 110-150 mm.
- Environmentally friendly: R452a as refrigerant gas.